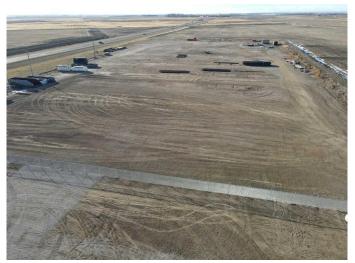

#### \$1,100,000

0 Bedroom, 0.00 Bathroom, Land on 8.99 Acres

NONE, Beiseker, Alberta

This prime 9 acre parcel of industrial land with VISIBILITY AND ACCESS ON PAVEMENT from Highways #9 is located in Beiseker. This is an excellent location near Calgary city limits with paved road access. This lot is partially fenced with gravel base and is ideally located for heavy equipment use or storage.