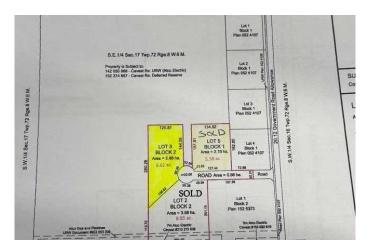

### \$199,900

0 Bedroom, 0.00 Bathroom, Land on 6.62 Acres

NONE, Wembley, Alberta

Welcome to your dream retreat in the serene Wembley area, where nature's beauty meets endless possibilities. Nestled within a picturesque landscape, this enchanting treed acreage spans an impressive 6.62 acres, providing you with ample space to create the lifestyle you've always envisioned. Just 25 minutes away from the bustling city, this secluded oasis offers the perfect balance between tranquility and convenience. Imagine escaping the urban hustle and embracing the peaceful ambiance as you immerse yourself in the lush surroundings of your own private sanctuary. Zoned CR5, this lot present a world of potential! With a permitted county of Grande Prairie use for residential home, accessory building, manufactured home, detached dwelling, and more, you have the freedom to design and construct your ideal living space without any building commitment! The canvas is yours to paint, limited only by your imagination. The lot is plus GST and has power to property line. Don't miss this extraordinary opportunity to own a piece of paradise. Contact your trusted REALTOR® today to unlock the door to your future. Your dream acreage is just a phone call away!

## **Community Information**

Address Lot 3, Range Road 84 Township Road 722

Subdivision NONE

City Wembley

County Grande Prairie No. 1, County of

Province Alberta
Postal Code T0H 2J0

#### **Additional Information**

Date Listed February 3rd, 2025

Days on Market 94

Zoning CR-5