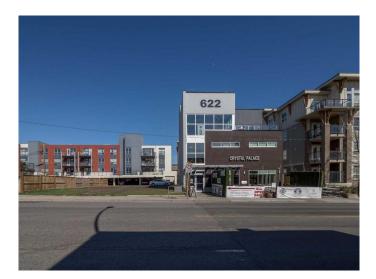

# \$20 - 622 Edmonton Trail Ne, Calgary

MLS® #A2187310

#### \$20

0 Bedroom, 0.00 Bathroom, Commercial on 0.00 Acres

Renfrew, Calgary, Alberta

The 2nd floor is 1624 square feet. 3rd floor is 1363 square feet. Are you looking for an amazing location? This space just on Edmonton Trail offers amazing views of downtown! The second and third floor are currently available for lease with the third floor having a balcony. The rest of the building consists of a holistic health care company in the basement and the main floor will soon be home to a dental office. Call your favourite real estate agent today to set up a showing.

### **Community Information**

| Address     | 622 Edmonton Trail Ne |
|-------------|-----------------------|
| Subdivision | Renfrew               |
| City        | Calgary               |
| County      | Calgary               |
| Province    | Alberta               |
| Postal Code | T2E 3J4               |