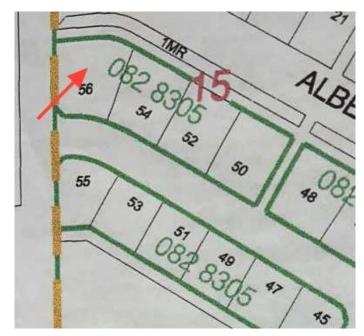

## **Community Information**

Address 56 Sifton Crescent

Subdivision Lougheed City Lougheed

County Flagstaff County

Province Alberta
Postal Code T0B 2V0

#### **Additional Information**

Date Listed January 14th, 2025

Days on Market 116
Zoning R