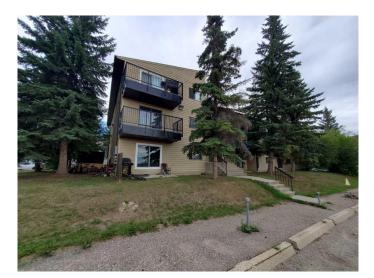

# \$69,000 - 209, 1221b Westhaven Drive, Edson

MLS® #A2187052

### \$69,000

2 Bedroom, 1.00 Bathroom, 768 sqft Residential on 0.00 Acres

Edson, Edson, Alberta

Renovated 2 bedroom apartment ready for immediate possession or perfect for investment property. Close to schools, trails, and convenience store.

# **Community Information**

| Address     | 209, 1221b Westhaven Drive |
|-------------|----------------------------|
| Subdivision | Edson                      |
| City        | Edson                      |
| County      | Yellowhead County          |
| Province    | Alberta                    |
| Postal Code | T7E 1P9                    |

# Exterior

| Exterior Features | Balcony    |
|-------------------|------------|
| Construction      | Wood Frame |