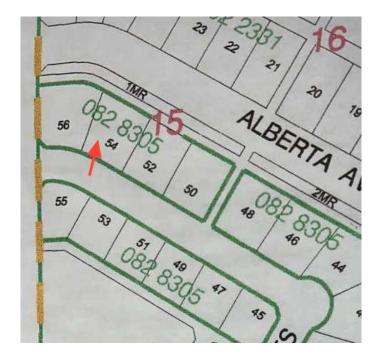

# **Community Information**

Address 54 Sifton Crescent

Subdivision Lougheed City Lougheed

County Flagstaff County

Province Alberta
Postal Code T0B 2V0