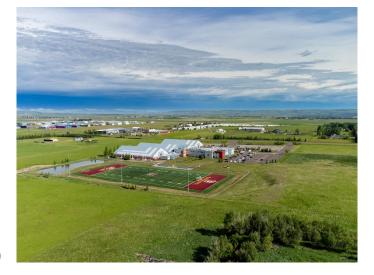

### \$8,500,000

0 Bedroom, 0.00 Bathroom, Commercial on 13.08 Acres

Springbank, Rural Rocky View County, Alberta

Ideally situated on Calgary's western edge in Springbank, immediately between Bingham Crossing (Future Costco) and the Edge School, this 13.08 parcel has endless possibilities. This property has nearly 1,150 feet of frontage on Range Road 33 (Calaway Park Road) and 700 feet along Township Road 250. Located just east of Harmony, this property is within 8 minutes of the City of Calgary, less than 25 minutes to the city core, and less than 2 minutes to YBW - Springbank Airport. Current zoning is Public Services District. Inquire for site tour and additional information.