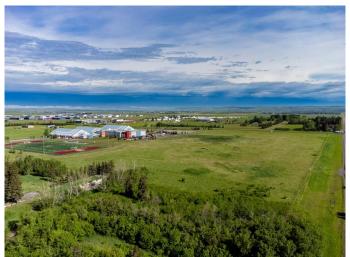

### \$8,500,000

0 Bedroom, 0.00 Bathroom, Commercial on 13.08 Acres

Springbank, Rural Rocky View County, Alberta

Ideally situated on Calgary's western edge in Springbank, immediately between Bingham Crossing (Future Costco) and the Edge School, this 13.08 parcel has endless possibilities. This property has nearly 1,150 feet of frontage on Range Road 33 (Calaway Park Road) and 700 feet along Township Road 250. Located just east of Harmony, this property is within 8 minutes of the City of Calgary, less than 25 minutes to the city core, and less than 2 minutes to YBW - Springbank Airport. Current zoning is Public Services District. Inquire for site tour and additional information.