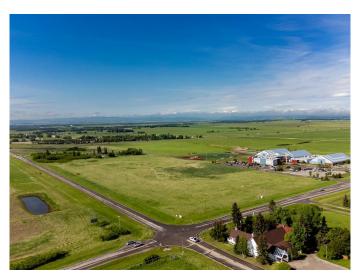

### \$8,500,000

0 Bedroom, 0.00 Bathroom, Commercial on 13.08 Acres

Springbank, Rural Rocky View County, Alberta

Ideally situated on Calgary's western edge in Springbank, immediately between Bingham Crossing (Future Costco) and the Edge School, this 13.08 parcel has endless possibilities. This property has nearly 1,150 feet of frontage on Range Road 33 (Calaway Park Road) and 700 feet along Township Road 250. Located just east of Harmony, this property is within 8 minutes of the City of Calgary, less than 25 minutes to the city core, and less than 2 minutes to YBW - Springbank Airport. Current zoning is Public Services District. Inquire for site tour and additional information.