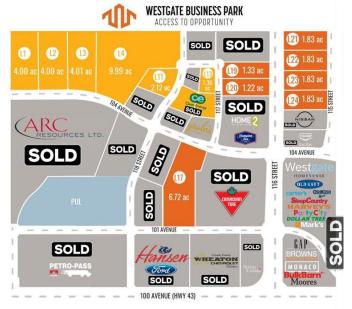

# \$1,600,000

0 Bedroom, 0.00 Bathroom, Land on 4.01 Acres

Westgate., Grande Prairie, Alberta

Final Phase of Westgate Business Park. Providing you access to the thriving economies in the oil & gas, agriculture, and forestry industries. This High visibility 4.01 -Acre Industrial lot offers direct access to all major transportation routes. Close to Grande Prairie Regional Airport and the new Grande Prairie Regional Hospital. Grande Prairie is the service hub for northern Alberta and British Columbia, with a demographic service area of more than 275,000 people. Limited premier lots still available and this is the ideal place to build your business. Wexford offers build-to-suit options to bring your design plans to life. Call a commercial REALTOR® today for more information.

#### **Community Information**

Address 11806 104 Avenue

Subdivision Westgate.

City Grande Prairie

FINAL PHASE NOW SELLING

County Grande Prairie

Province Alberta
Postal Code T8V 8B5