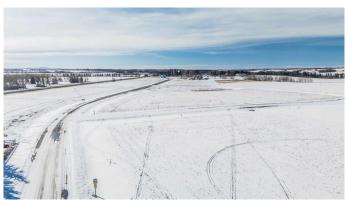

# \$319,900

0 Bedroom, 0.00 Bathroom, Land on 2.34 Acres

Mintlaw Bridge Estates, Rural Red Deer County, Alberta

Only minutes West of Red Deer all on pavement- the new acreage subdivision Mintlaw Bridge Estates. A small enclave of 17 estate style country residential lots to choose from. Choose your own builder (or build it yourself)! Electric and gas lines are right to your property line. The test well shows approx 4 gallons per minute. Septic and well are buyer's responsibility. Prices are plus GST.

## **Exterior**

Lot Description Level