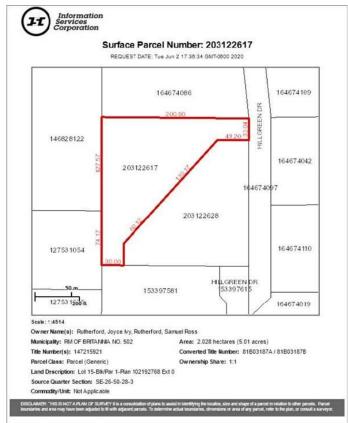

#### **Exterior**

Lot Description Irregular Lot

### **Additional Information**

Date Listed January 10th, 2025

Days on Market 120

Zoning ACR