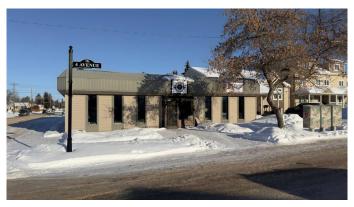

# MOTIVATED SELLER â€" DON'T MISS THIS OPPORTUNITY!

Prime Investment Opportunity: Unlock the potential of this 4,907.5 sq. ft. commercial gem â€" a perfect addition to your portfolio! With two reliable, long-term tenants already in place, this property offers immediate cash flow. Located in a bustling area, this corner-lot beauty is zoned C1, putting you at the heart of commercial activity and just steps from Main Street. Whether you're looking for a secure investment with tenants in place or seeking a property with prime growth potential, this centrally located commercial space is calling your name. Act fast â€" opportunities like this don't last!

### **Community Information**

Address 902 4 Avenue

Subdivision Wainwright

City Wainwright

County Wainwright No. 61, M.D. of

Province Alberta

Postal Code T9W1C6

**Amenities** 