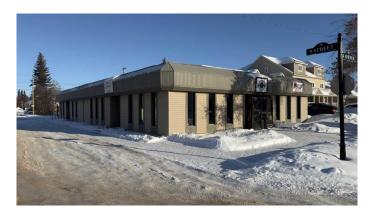

# MOTIVATED SELLER â€" DON'T MISS THIS OPPORTUNITY!

Prime Investment Opportunity: Unlock the potential of this 4,907.5 sq. ft. commercial gem â€" a perfect addition to your portfolio! With two reliable, long-term tenants already in place, this property offers immediate cash flow. Located in a bustling area, this corner-lot beauty is zoned C1, putting you at the heart of commercial activity and just steps from Main Street. Whether you're looking for a secure investment with tenants in place or seeking a property with prime growth potential, this centrally located commercial space is calling your name. Act fast â€" opportunities like this don't last!

### **Community Information**

Address 902 4 Avenue

Subdivision Wainwright

City Wainwright

County Wainwright No. 61, M.D. of

Province Alberta

Postal Code T9W1C6

**Amenities** 