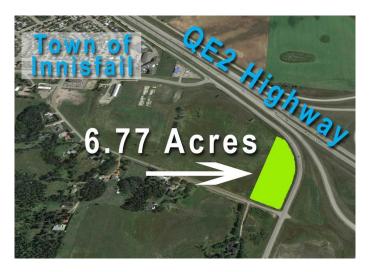

## \$950,000

0 Bedroom, 0.00 Bathroom, Land on 6.77 Acres

South Innisfail, Innisfail, Alberta

6.77 acres with amazing highway visibility. property faces the QE2 and HWY 54 overpass on the south end of the beautiful town of Innisfail. Zoned for future development but identified for highway commercial. Vendor would be willing to sell smaller parcels based on Town of Innisfail development approval. Vendor financing is also an option.