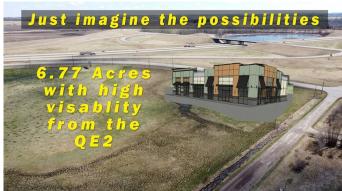

## \$950,000

0 Bedroom, 0.00 Bathroom, Land on 6.77 Acres

South Innisfail, Innisfail, Alberta

6.77 acres with amazing highway visibility. property faces the QE2 and HWY 54 overpass on the south end of the beautiful town of Innisfail. Zoned for future development but identified for highway commercial. Vendor would be willing to sell smaller parcels based on Town of Innisfail development approval. Vendor financing is also an option.