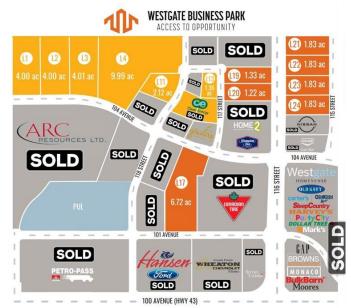

### \$578,000

0 Bedroom, 0.00 Bathroom, Land on 1.36 Acres

Westgate., Grande Prairie, Alberta

Final Phase of Westgate Business Park. Providing you access to the thriving economies in the oil & gas, agriculture, and forestry industries. This High visibility 1.36 acre Industrial lot offers direct access to all major transportation routes. Close to Grande Prairie Regional Airport and the new Grande Prairie Regional Hospital. Grande Prairie is the service hub for northern Alberta and British Columbia, with a demographic service area of more than 275,000 people. Limited premier lots still available and this is the ideal place to build your business. Wexford offers build-to-suit options to bring your design plans to life. Call a commercial REALTOR® today for more information.

## FINAL PHASE NOW SELLING

County Grande Prairie

Province Alberta

Postal Code T8V 8B5