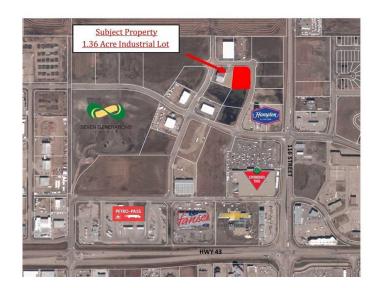

### \$578,000

0 Bedroom, 0.00 Bathroom, Land on 1.36 Acres

Westgate., Grande Prairie, Alberta

Final Phase of Westgate Business Park. Providing you access to the thriving economies in the oil & gas, agriculture, and forestry industries. This High visibility 1.36 acre Industrial lot offers direct access to all major transportation routes. Close to Grande Prairie Regional Airport and the new Grande Prairie Regional Hospital. Grande Prairie is the service hub for northern Alberta and British Columbia, with a demographic service area of more than 275,000 people. Limited premier lots still available and this is the ideal place to build your business. Wexford offers build-to-suit options to bring your design plans to life. Call a commercial REALTOR® today for more information.

### **Community Information**

Address 10502 117 Street

Subdivision Westgate.

City Grande Prairie