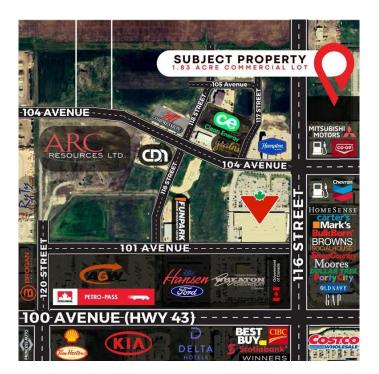

## \$1,098,000

0 Bedroom, 0.00 Bathroom, Land on 1.83 Acres

Westgate., Grande Prairie, Alberta

Final Phase of Westgate Business Park, Grande Prairie's premier power center for retail and commercial business.

Full Municipal services available on this 1.83 Acre commercial lot that offers over 152 feet of frontage on 116 street.

Direct access to all major transportation routes. Close to Grande Prairie Regional Airport and the new Grande Prairie Regional Hospital with signalized intersections. Highest standards of development with wide roads and sidewalks. Wexford Developments offers build-to-suit options to bring any design to life for your business.

## **Community Information**

Address 10602 115 Street

Subdivision Westgate.

City Grande Prairie

FINAL PHASE NOW SELLING

County Grande Prairie

Province Alberta

Postal Code T8V 8B5