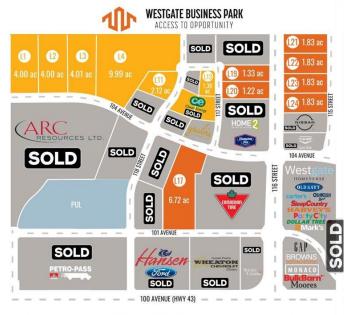

## \$1,098,000

0 Bedroom, 0.00 Bathroom, Land on 1.83 Acres

Westgate., Grande Prairie, Alberta

Final Phase of Westgate Business Park, Grande Prairie's premier power center for retail and commercial business.

Full Municipal services available on this 1.83 Acre commercial lot that offers over 152 feet of frontage on 116 street.

Direct access to all major transportation routes. Close to Grande Prairie Regional Airport and the new Grande Prairie Regional Hospital with signalized intersections. Highest standards of development with wide roads and sidewalks. Wexford Developments offers build-to-suit options to bring any design to life for your business.

## **Community Information**

Address 10602 115 Street

Subdivision Westgate.

City Grande Prairie

FINAL PHASE NOW SELLING

County Grande Prairie

Province Alberta

Postal Code T8V 8B5

## **Additional Information**

Date Listed January 7th, 2025

Days on Market 122

Zoning CA