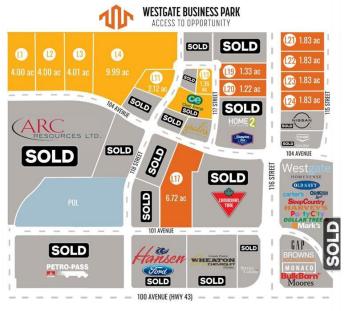

#### \$3,996,000

0 Bedroom, 0.00 Bathroom, Land on 9.99 Acres

Westgate., Grande Prairie, Alberta

Final Phase of Westgate Business Park. Providing you access to the thriving economies in the oil & gas, agriculture, and forestry industries. This High visibility 9.99 -acre Industrial lot offers direct access to all major transportation routes. Close to Grande Prairie Regional Airport and the new Grande Prairie Regional Hospital. Grande Prairie is the service hub for northern Alberta and British Columbia, with a demographic service area of more than 275,000 people. Limited premier lots still available and this is the ideal place to build your business. Wexford offers build-to-suit options to bring your design plans to life. Call a commercial REALTOR® today for more information.

#### **Community Information**

Address 11802 104 Avenue

Subdivision Westgate.

City Grande Prairie

FINAL PHASE NOW SELLING

County Grande Prairie

Province Alberta
Postal Code T8V 8B5