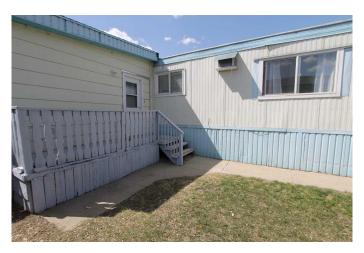

## \$151,000

3 Bedroom, 1.00 Bathroom, 1,118 sqft Residential on 0.08 Acres

SW Hill, Medicine Hat, Alberta

NO LOT RENT! Affordable living in this 1116 Sq/ft mobile situated in Tower Estates. This spacious home features 3 bedrooms, full 4 piece bath with large tub and large family room addition. The kitchen has an abundance of cabinets and is combined with the living room to maximize the large open space suitable for any size furniture. Rear deck looks onto a landscaped and fenced back yard with a shed for extra storage. Comes complete with a full appliance package and 3 window a/c units for temperature control during the warmer months. Can be quick possession.

### **Exterior**

Exterior Features None

Lot Description Landscaped

Roof Asphalt Shingle, Membrane

Construction Wood Frame, Metal Frame, Metal Siding

Foundation Other