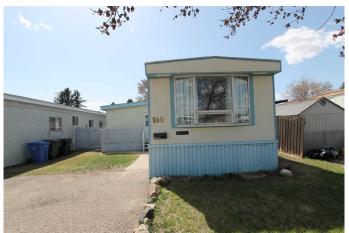

## \$151,000

3 Bedroom, 1.00 Bathroom, 1,118 sqft Residential on 0.08 Acres

SW Hill, Medicine Hat, Alberta

NO LOT RENT! Affordable living in this 1116 Sq/ft mobile situated in Tower Estates. This spacious home features 3 bedrooms, full 4 piece bath with large tub and large family room addition. The kitchen has an abundance of cabinets and is combined with the living room to maximize the large open space suitable for any size furniture. Rear deck looks onto a landscaped and fenced back yard with a shed for extra storage. Comes complete with a full appliance package and 3 window a/c units for temperature control during the warmer months. Can be quick possession.

## **Essential Information**

MLS® # A2184070 Price \$151,000

Bedrooms 3
Bathrooms 1.00

Full Baths 1

Square Footage 1,118
Acres 0.08
Year Built 1976

Type Residential

Sub-Type Detached

Style Mobile
Status Active

# **Community Information**

Address 160 Anson Avenue Sw

Subdivision SW Hill

City Medicine Hat
County Medicine Hat

Province Alberta
Postal Code T1A8A3