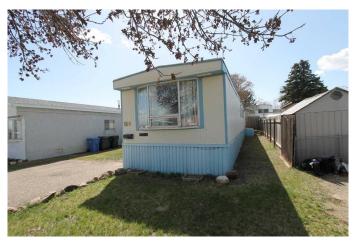

## \$151,000

3 Bedroom, 1.00 Bathroom, 1,118 sqft Residential on 0.08 Acres

SW Hill, Medicine Hat, Alberta

NO LOT RENT! Affordable living in this 1116 Sq/ft mobile situated in Tower Estates. This spacious home features 3 bedrooms, full 4 piece bath with large tub and large family room addition. The kitchen has an abundance of cabinets and is combined with the living room to maximize the large open space suitable for any size furniture. Rear deck looks onto a landscaped and fenced back yard with a shed for extra storage. Comes complete with a full appliance package and 3 window a/c units for temperature control during the warmer months. Can be quick possession.

## **Essential Information**

MLS® # A2184070 Price \$151,000

Bedrooms 3
Bathrooms 1.00

Full Baths 1

Square Footage 1,118
Acres 0.08
Year Built 1976

Type Residential

Sub-Type Detached

Style Mobile
Status Active

# **Community Information**

Address 160 Anson Avenue Sw

Subdivision SW Hill

City Medicine Hat
County Medicine Hat

Province Alberta
Postal Code T1A8A3