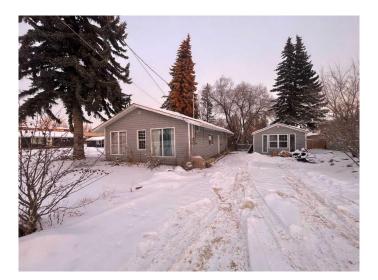

# \$79,900 - 119 2 Street E, Maidstone

MLS® #A2183998

## \$79,900

2 Bedroom, 1.00 Bathroom, 1,026 sqft Residential on 0.20 Acres

NONE, Maidstone, Saskatchewan

A cute place to start in Maidstone,
Saskatchewan! Two beds and one full bath
with main floor laundry, featuring a functional
open concept plan with a large living space,
formal dining and eat in kitchen area. Covered
side porch access and built in hallway storage.
Situated on a 73x119 foot, corner lot with
plenty of parking options, even for an RV and
in close proximity to the school. There is a
14x22 detached workshop. The original
structure of this home was 1945 with additions
in 1962 and 1979. The workshop was
constructed in 1962. This property is to be sold
"as is where is" a Schedule A must
accompany all offers.

#### **Exterior**

Exterior Features Private Yard

Lot Description Back Yard, Corner Lot, Front Yard, Many Trees

Roof Asphalt Shingle

Construction Vinyl Siding, Wood Frame

Foundation Block, Combination