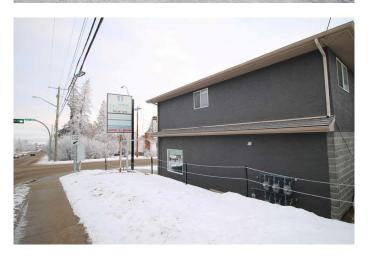

# \$16 - 3, 4920 45 Avenue, Sylvan Lake

MLS® #A2183376

### \$16

0 Bedroom, 0.00 Bathroom, Commercial on 0.00 Acres

Palo, Sylvan Lake, Alberta

A fresh new exterior look on this 3 unit commerical building in a great location in Sylvan Lake!! Street level and located on the corner of 50th st. and 45th ave., this 934sq.ft. unit is a great spot for a retail space, cafe, or a personal service type of business. The unit features an inviting reception area, 2 treatment rooms/offices, a large kitchen/staff room and a washroom. It has been well kept and move in ready! Signage facing 50th street is also available. Immediate possession possible! NNN \$6.50/sq.ft.