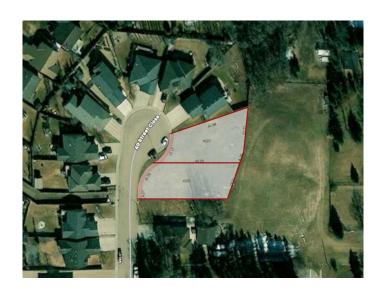

# \$150,900 - 4025 & 4027 40 Streetclose, Ponoka

MLS® #A2183246

### \$150,900

0 Bedroom, 0.00 Bathroom, Land on 0.41 Acres

Riverside, Ponoka, Alberta

Excellent opportunity to own a side by side lots with huge potential! Located in a newer subdivision in Riverside, the combined square footage is close to 18,000 sq ft with walkout potential. Incredible views of the town can be enjoyed looking west and it backs on to a green space at the back. These lots are the last remaining in this cul-de-sac of newer upscale homes. Restrictive Covenant is on title to protect your investment. Lot grade is available if desired. Definitely a prime location on which to build your dream home with extra elbow room for a detached garage, garden or whatever your outside dreams desire!