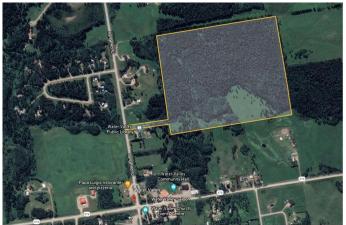

The property is easily accessible with a panhandle entrance from the main paved road, leading you through a picturesque, tree-lined pathway. Two drilled water wells are conveniently located near the centre of the land, offering an essential resource for any future plans. The mix of wooded areas and meadows provides the perfect balance of seclusion and open space, allowing for a wide range of potential uses.

## **Community Information**

Address Water Valley
Subdivision Watervalley

City Rural Mountain View County

County Mountain View County

Province Alberta
Postal Code T0M 2E0

#### **Exterior**

Exterior Features Private Entrance

Lot Description Many Trees, Private, Treed, Near Golf Course, Level, Meadow, Native

Plants, Square Shaped Lot