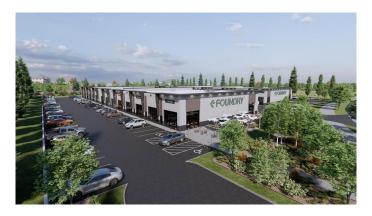

### \$448,800

0 Bedroom, 0.00 Bathroom, Commercial on 0.00 Acres

Southbank Industrial Park, Okotoks, Alberta

Welcome to the Foundry Okotoks!! Positioned in the heart of the thriving Southbank Commercial District in Okotoks, Alberta, The Foundry's Medical Block (Block 1, Building 100) offers a premier ownership opportunity for healthcare professionals seeking to establish or grow their practice in one of Alberta's fastest-growing communities.

This development features thoughtfully designed commercial units of 1,174 and 1,187 square feet, with the flexibility to combine spaces to meet your specific size requirements. Priced competitively from \$358 per square foot, these units are ideally suited for a range of medical and allied health usesâ€"including general practitioners, dental and orthodontic clinics, physiotherapy, specialist services, wellness centers, and more.

Set for completion in summer of 2025, the Medical Block benefits from excellent exposure at 9 Southbank Crescent, just minutes from Highway 2 and close to high-traffic retailers such as Costco and Home Depot. The site is zoned IBP, includes 19.5-foot ceiling heights, ample parking, and is surrounded by a dynamic mix of professional businesses.

As part of a rapidly expanding, family-oriented community, demand for healthcare services continues to riseâ€"making this a strategic, long-term investment for medical and wellness professionals.

Don't miss out on this unique opportunity, that will build equity for a lifetime. Find use through various marketing means or contact your agent today for more information and to secure your unit in this exciting new development. All photos and plans are artist renderings. Info package is available on request.