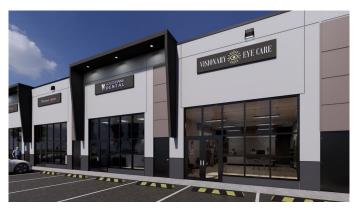

### \$448,800

0 Bedroom, 0.00 Bathroom, Commercial on 0.00 Acres

Southbank Industrial Park, Okotoks, Alberta

Welcome to the Foundry Okotoks!! Positioned in the heart of the thriving Southbank Commercial District in Okotoks, Alberta, The Foundry's Medical Block (Block 1, Building 100) offers a premier ownership opportunity for healthcare professionals seeking to establish or grow their practice in one of Alberta's fastest-growing communities.

This development features thoughtfully designed commercial units of 1,174 and 1,187 square feet, with the flexibility to combine spaces to meet your specific size requirements. Priced competitively from \$358 per square foot, these units are ideally suited for a range of medical and allied health usesâ€"including general practitioners, dental and orthodontic clinics, physiotherapy, specialist services, wellness centers, and more.

Set for completion in summer of 2025, the Medical Block benefits from excellent exposure at 9 Southbank Crescent, just minutes from Highway 2 and close to high-traffic retailers such as Costco and Home Depot. The site is zoned IBP, includes 19.5-foot ceiling heights, ample parking, and is surrounded by a dynamic mix of professional businesses.

As part of a rapidly expanding, family-oriented community, demand for healthcare services continues to riseâ€"making this a strategic, long-term investment for medical and wellness professionals.

Don't miss out on this unique opportunity, that will build equity for a lifetime. Find use through various marketing means or contact your agent today for more information and to secure your unit in this exciting new development. All photos and plans are artist renderings. Info package is available on request.