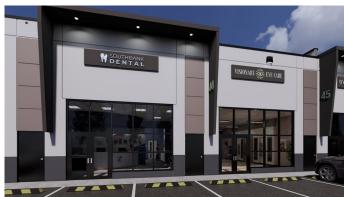

### \$448,800

0 Bedroom, 0.00 Bathroom, Commercial on 0.00 Acres

Southbank Industrial Park, Okotoks, Alberta

Welcome to the Foundry Okotoks!! Positioned in the heart of the thriving Southbank Commercial District in Okotoks, Alberta, The Foundry's Medical Block (Block 1, Building 100) offers a premier ownership opportunity for healthcare professionals seeking to establish or grow their practice in one of Alberta's fastest-growing communities.

This development features thoughtfully designed commercial units of 1,174 and 1,187 square feet, with the flexibility to combine spaces to meet your specific size requirements. Priced competitively from \$358 per square foot, these units are ideally suited for a range of medical and allied health usesâ€"including general practitioners, dental and orthodontic clinics, physiotherapy, specialist services, wellness centers, and more.

Set for completion in summer of 2025, the Medical Block benefits from excellent exposure at 9 Southbank Crescent, just minutes from Highway 2 and close to high-traffic retailers such as Costco and Home Depot. The site is zoned IBP, includes 19.5-foot ceiling heights, ample parking, and is surrounded by a dynamic mix of professional businesses.

As part of a rapidly expanding, family-oriented community, demand for healthcare services continues to riseâ€"making this a strategic, long-term investment for medical and wellness professionals.

Don't miss out on this unique opportunity, that will build equity for a lifetime. Find use through various marketing means or contact your agent today for more information and to secure your unit in this exciting new development. All photos and plans are artist renderings. Info package is available on request.