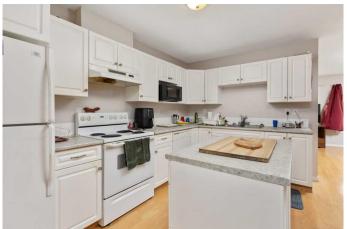

# \$150,000

2 Bedroom, 1.00 Bathroom, 1,032 sqft Residential on 0.07 Acres

Strome, Strome, Alberta

Affordable two bedroom, one bath half duplex with easy entry in the friendly community of Strome! This cute home features a spacious living, dining and kitchen area complete with island and large pantry. On the main floor you'II find a generously sized primary bedroom with access to the back yard, a second bedroom that could easily become an office, a four piece bath and main floor laundry! If you venture down into the basement you'II find a blank canvas for you to put your personal touch on. There is potential for another bathroom in the basement. This half duplex comes complete with a detached single car rear garage too!

### Interior

Interior Features Kitchen Island, Open Floorplan, Pantry, Vinyl Windows

Appliances Dishwasher, Microwave, Refrigerator, Stove(s), Washer/Dryer Stacked

Heating Forced Air

Cooling None
Has Basement Yes