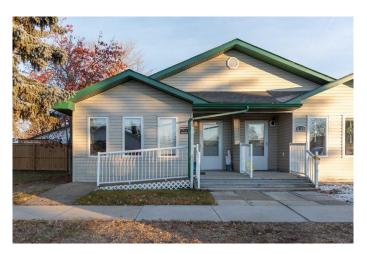

# \$150,000

2 Bedroom, 1.00 Bathroom, 1,032 sqft Residential on 0.07 Acres

Strome, Strome, Alberta

Affordable two bedroom, one bath half duplex with easy entry in the friendly community of Strome! This cute home features a spacious living, dining and kitchen area complete with island and large pantry. On the main floor you'II find a generously sized primary bedroom with access to the back yard, a second bedroom that could easily become an office, a four piece bath and main floor laundry! If you venture down into the basement you'II find a blank canvas for you to put your personal touch on. There is potential for another bathroom in the basement. This half duplex comes complete with a detached single car rear garage too!

### Interior

Interior Features Kitchen Island, Open Floorplan, Pantry, Vinyl Windows

Appliances Dishwasher, Microwave, Refrigerator, Stove(s), Washer/Dryer Stacked

Heating Forced Air

Cooling None
Has Basement Yes