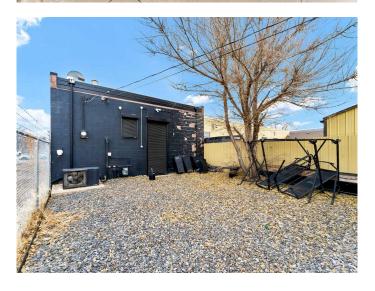

## \$190,000

0 Bedroom, 0.00 Bathroom, Commercial on 0.00 Acres

River Flats, Medicine Hat, Alberta

This prime mixed-use commercial building, located just off the highly trafficked Maple Avenue, offers an exceptional opportunity for entrepreneurs and investors. With 1,254 square feet of open-concept space, the interior is designed to accommodate a variety of business needs while maintaining a bright and inviting atmosphere with the large front windows. The building features a bold black exterior, complemented by privacy and security shutters for added functionality and appeal. Inside, there is open space, a mechanical room, storage areas and a 2 peice powder room and a loading/exit door off the back of the building. Additionally, the property boasts a fenced-in yard with convenient alley access, making it ideal for deliveries or extra storage. Perfectly positioned to attract customers and clients, this property provides the perfect blend of visibility, accessibility, and affordability. Whether you're starting a new venture or growing an existing one, this is your chance to take ownership and secure your spot!