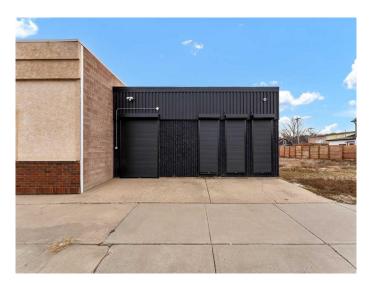

## \$190,000

0 Bedroom, 0.00 Bathroom, Commercial on 0.00 Acres

River Flats, Medicine Hat, Alberta

This prime mixed-use commercial building, located just off the highly trafficked Maple Avenue, offers an exceptional opportunity for entrepreneurs and investors. With 1,254 square feet of open-concept space, the interior is designed to accommodate a variety of business needs while maintaining a bright and inviting atmosphere with the large front windows. The building features a bold black exterior, complemented by privacy and security shutters for added functionality and appeal. Inside, there is open space, a mechanical room, storage areas and a 2 peice powder room and a loading/exit door off the back of the building. Additionally, the property boasts a fenced-in yard with convenient alley access, making it ideal for deliveries or extra storage. Perfectly positioned to attract customers and clients, this property provides the perfect blend of visibility, accessibility, and affordability. Whether you're starting a new venture or growing an existing one, this is your chance to take ownership and secure your spot!