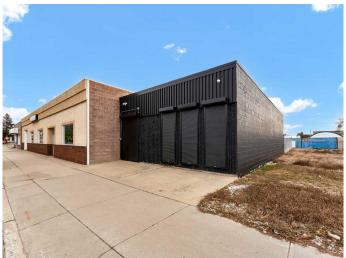

## \$190,000

0 Bedroom, 0.00 Bathroom, Commercial on 0.00 Acres

River Flats, Medicine Hat, Alberta

This prime mixed-use commercial building, located just off the highly trafficked Maple Avenue, offers an exceptional opportunity for entrepreneurs and investors. With 1,254 square feet of open-concept space, the interior is designed to accommodate a variety of business needs while maintaining a bright and inviting atmosphere with the large front windows. The building features a bold black exterior, complemented by privacy and security shutters for added functionality and appeal. Inside, there is open space, a mechanical room, storage areas and a 2 peice powder room and a loading/exit door off the back of the building. Additionally, the property boasts a fenced-in yard with convenient alley access, making it ideal for deliveries or extra storage. Perfectly positioned to attract customers and clients, this property provides the perfect blend of visibility, accessibility, and affordability. Whether you're starting a new venture or growing an existing one, this is your chance to take ownership and secure your spot!