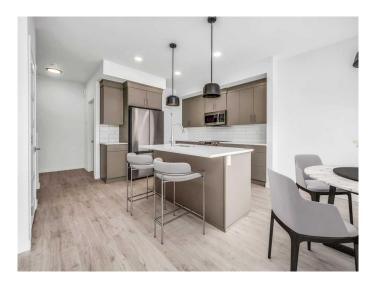

#### \$549,900

3 Bedroom, 3.00 Bathroom, 1,673 sqft Residential on 0.09 Acres

Country Meadows Estates, Lethbridge, Alberta

The "Isla" by Avonlea Homes is the perfect family home. Located in the architecturally controlled community of Country Meadows. The main level hosts a notched out dining nook, eating bar on the kitchen island, walk in pantry. Large windows and tall ceilings make the main floor feel very bright and open. Also notice the new look of the flat painted ceilings. Upstairs resides the 3 bedrooms with the master including an en-suite and walk in closet. The ensuite has a large 5 foot walk-in shower and His/Her sinks. Great Bonus room area for the family to enjoy. Bonus room is in the middle of the upstairs giving privacy to the master retreat from the kids bedrooms. Convenience of laundry is also upstairs. The basement is undeveloped but set up for family room, bedroom and another full bath. Home is virtually Staged. New Home Warranty

## Interior

Interior Features Kitchen Island, Pantry, Walk-In Closet(s)

Appliances Dishwasher, Microwave, Range Hood, Refrigerator, Gas Range

Heating Forced Air

Cooling None

Has Basement Yes

Basement Full, Unfinished