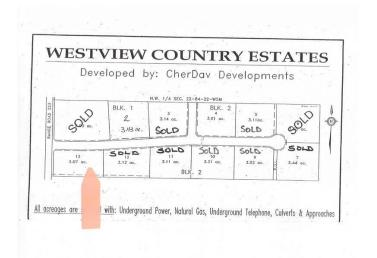

# \$90,200

0 Bedroom, 0.00 Bathroom, Land on 3.07 Acres

NONE, Rural Northern Lights, County of, Alberta

Secluded Setting !!! Located North West of Peace River in the Weberville area this lot is ready for you and your family. Only minutes to Peace Rivers West Hill this lot comes with Prepaid power, water from water co op and partly paid natural gas. Zoned CR4 with a minimum of 1200 sqft. Call today to view you lot and start planing for your dream home.

# **Community Information**

Address 223 Range

Subdivision NONE

City Rural Northern Lights, Count

County Northern Lights, County of

Province Alberta
Postal Code T8S 1S3

### **Additional Information**

Date Listed November 18th, 2024

Days on Market 172 Zoning CR4