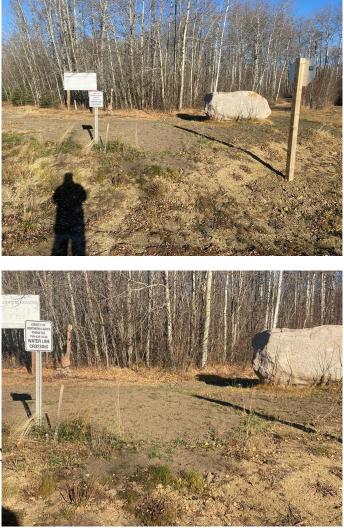

#### \$92,400

0 Bedroom, 0.00 Bathroom, Land on 3.01 Acres

NONE, Rural Northern Lights, County of, Alberta

Secluded Setting !!! Located North West of Peace River in the Weberville area this lot is ready for you and your family. Only minutes to Peace Rivers West Hill this lot comes with Prepaid power, water from water co op and partly paid natural gas. Zoned CR4 with a minimum of 1200 sqft. Call today to view you lot and start planing for your dream home.

Utilities

Electricity at Lot Line, Natural Gas Not Paid, Natural Gas at Lot Line, Water At Lot Line, Water Paid For

# Exterior

Lot Description Treed