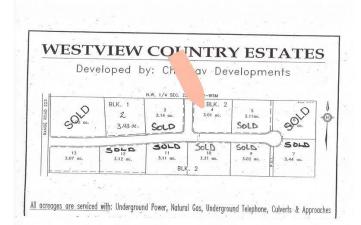

#### \$92,400

0 Bedroom, 0.00 Bathroom, Land on 3.01 Acres

NONE, Rural Northern Lights, County of, Alberta

Secluded Setting !!! Located North West of Peace River in the Weberville area this lot is ready for you and your family. Only minutes to Peace Rivers West Hill this lot comes with Prepaid power, water from water co op and partly paid natural gas. Zoned CR4 with a minimum of 1200 sqft. Call today to view you lot and start planing for your dream home.

Utilities

Electricity at Lot Line, Natural Gas Not Paid, Natural Gas at Lot Line, Water At Lot Line, Water Paid For

# Exterior

Lot Description Treed