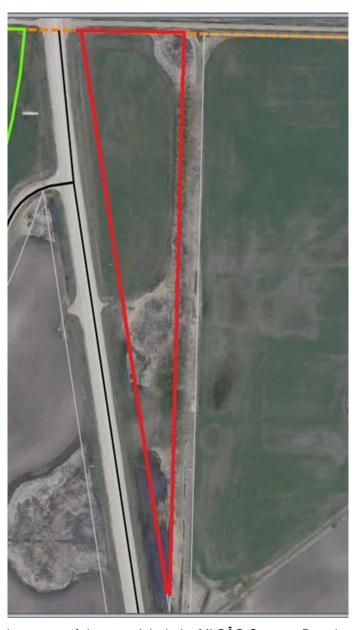

#### \$79,900

0 Bedroom, 0.00 Bathroom, Land on 7.02 Acres

NONE, Rural Saddle Hills County, Alberta

Great little 7 acre parcel with great exposure to highway 2. This property has an AG zoning attached to it. If you are looking for the zoning details please reach out to your favorite real estate agent to get a copy (can be found in supplements). Could be a nice spot for an acreage or potentially a small business. Vacant land, lightly treed.

### **Community Information**

Address Ne-33-76-5-w6 Hwy 2

Subdivision NONE

City Rural Saddle Hills County

County Saddle Hills County

Province Alberta
Postal Code T0H 3V0