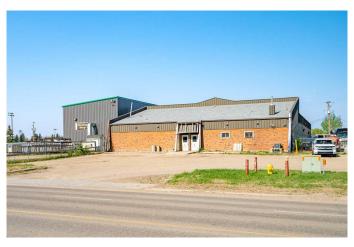

#### \$10

0 Bedroom, 0.00 Bathroom, Commercial on 1.81 Acres

East Lloydminster, Lloydminster, Saskatchewan

Saskatchewan side industrial in a high traffic location just 3 blocks north of the Yellowhead/44th Street. Zoned I1 â€" light industrial. 2 buildings totalling 14,900 SF (12,800 SF and 2,100 SF) sitting on +/- 1.81 acres. BUILDING 1 - 12,800 SF â€" year built 1980, approximately 9,700 SF of shop and the balance office/reception, pylon sign, 3 electric overhead doors 16' wide x 14' tall, forced air heat, 16' ceilings, flat shop floors, 5 offices, storage, reception, staff room including kitchen, washrooms, office area has A/C, 220v 600 amp single phase. BUILDING 2 â€" 2,100 SF â€" year built 2013, steel frame, 5,000 lb. overhead bridge crane with 27' span and 60' travel, engineered air synced with heating system, radiant heat, flat floors, 2 electric overhead doors, 16' tall x 14' wide, 120-280 volt 400 amp 3 phase, 23' ceiling at the eaves and 25' at the highest point.

Built in 1980