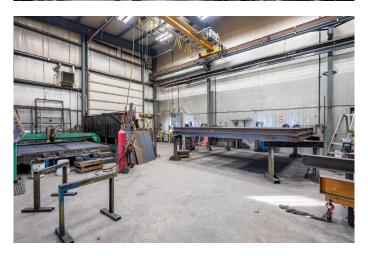

#### \$10

0 Bedroom, 0.00 Bathroom, Commercial on 1.81 Acres

East Lloydminster, Lloydminster, Saskatchewan

Saskatchewan side industrial in a high traffic location just 3 blocks north of the Yellowhead/44th Street. Zoned I1 â€" light industrial. 2 buildings totalling 14,900 SF (12,800 SF and 2,100 SF) sitting on +/- 1.81 acres. BUILDING 1 - 12,800 SF â€" year built 1980, approximately 9,700 SF of shop and the balance office/reception, pylon sign, 3 electric overhead doors 16' wide x 14' tall, forced air heat, 16' ceilings, flat shop floors, 5 offices, storage, reception, staff room including kitchen, washrooms, office area has A/C, 220v 600 amp single phase. BUILDING 2 â€" 2,100 SF â€" year built 2013, steel frame, 5,000 lb. overhead bridge crane with 27' span and 60' travel, engineered air synced with heating system, radiant heat, flat floors, 2 electric overhead doors, 16' tall x 14' wide, 120-280 volt 400 amp 3 phase, 23' ceiling at the eaves and 25' at the highest point.