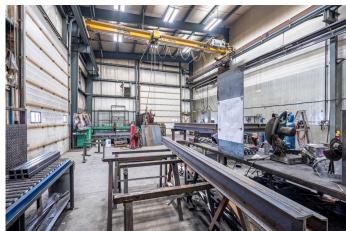

#### \$10

0 Bedroom, 0.00 Bathroom, Commercial on 1.81 Acres

East Lloydminster, Lloydminster, Saskatchewan

Saskatchewan side industrial in a high traffic location just 3 blocks north of the Yellowhead/44th Street. Zoned I1 â€" light industrial. 2 buildings totalling 14,900 SF (12,800 SF and 2,100 SF) sitting on +/- 1.81 acres. BUILDING 1 - 12,800 SF â€" year built 1980, approximately 9,700 SF of shop and the balance office/reception, pylon sign, 3 electric overhead doors 16' wide x 14' tall, forced air heat, 16' ceilings, flat shop floors, 5 offices, storage, reception, staff room including kitchen, washrooms, office area has A/C, 220v 600 amp single phase. BUILDING 2 â€" 2,100 SF â€" year built 2013, steel frame, 5,000 lb. overhead bridge crane with 27' span and 60' travel, engineered air synced with heating system, radiant heat, flat floors, 2 electric overhead doors, 16' tall x 14' wide, 120-280 volt 400 amp 3 phase, 23' ceiling at the eaves and 25' at the highest point.