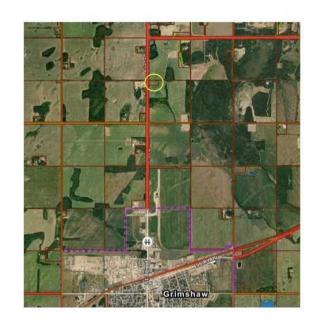

#### \$115,000

0 Bedroom, 0.00 Bathroom, Land on 4.15 Acres

NONE, Rural Peace No. 135, M.D. of, Alberta

Great opportunity to build your dream home! Minutes from Grimshaw with highway frontage so no gravel to travel. This acreage has an existing water well but is otherwise a blank slate so you will have minimal work to complete prior to building or bringing a home in. Site is not treed so you can plant them wherever you like! Power and gas lines are close by so easy to bring onto the property.

## **Community Information**

Address On #2/35 Highway

Subdivision NONE

City Rural Peace No. 135, M.D. o

County Peace No. 135, M.D. of

Province Alberta
Postal Code T0H 1W0

Date Listed November 6th, 2024

Days on Market 181