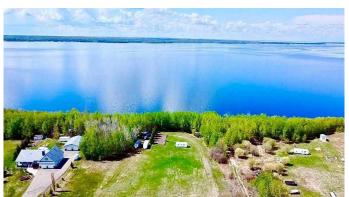

## \$210,000

0 Bedroom, 0.00 Bathroom, Land on 1.09 Acres

Lac La Biche, Lac La Biche, Alberta

Lakefront-Great Location! Over one acre property is a great location for building or for getaway at Wedgewood Estates. Natural gas, municipal water and sewer at the property line. Paid power, fenced garden and stunning sunset views!! Located on pavement just 5 minutes from town. Your family will love lakefront living with paved walkways to town, Churchill Park, and the Lac La Biche Golf Course! This leveled acreage has opened lawn area, treed campsite, and lakefront! Enjoy fishing, swimming, boating, water skiing or just relax and enjoy the beautiful sunsets!!!

#### **Exterior**

Lot Description Back Yard, Cleared, Near Shopping Center, No Neighbours Behind,

Landscaped, Open Lot, Near Golf Course, Lake, Near Public Transit,

Waterfront