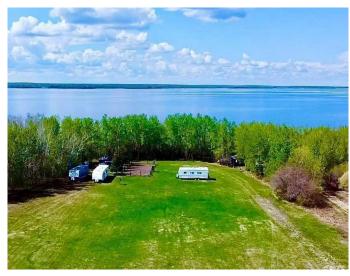

## \$210,000

0 Bedroom, 0.00 Bathroom, Land on 1.09 Acres

Lac La Biche, Lac La Biche, Alberta

Lakefront-Great Location! Over one acre property is a great location for building or for getaway at Wedgewood Estates. Natural gas, municipal water and sewer at the property line. Paid power, fenced garden and stunning sunset views!! Located on pavement just 5 minutes from town. Your family will love lakefront living with paved walkways to town, Churchill Park, and the Lac La Biche Golf Course! This leveled acreage has opened lawn area, treed campsite, and lakefront! Enjoy fishing, swimming, boating, water skiing or just relax and enjoy the beautiful sunsets!!!

#### **Exterior**

Lot Description Back Yard, Cleared, Near Shopping Center, No Neighbours Behind,

Landscaped, Open Lot, Near Golf Course, Lake, Near Public Transit,

Waterfront