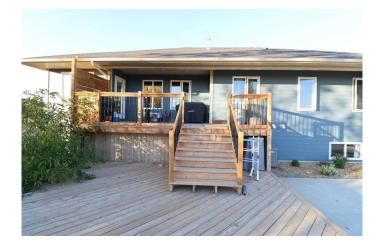

#### **Exterior**

Exterior Features Garden, Private Yard, Storage

Lot Description Back Yard, Front Yard, Lawn, Private

Roof Asphalt Shingle

Construction Cement Fiber Board, Concrete, ICFs (Insulated Concrete Forms), Wood