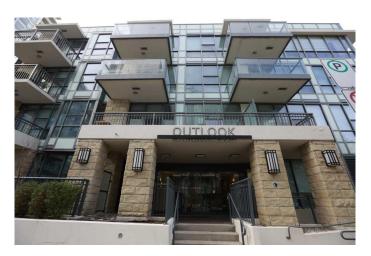

#### \$259,900

1 Bedroom, 1.00 Bathroom, 378 sqft Residential on 0.00 Acres

Chinatown, Calgary, Alberta

\* PRICE REDUCED \* Good starter home or investment property, welcome to this very well kept apartment unit in the heart of downtown. Walking distance to Prince's Island Park, Bow River, restaurants, public transits, and shopping. It features laminated flooring throughout and tiles in the bathroom, quartz counter tops, high end stainless appliances, and gas cook top, good size balcony with beautiful view of the Bow River and BBQ gas hood up, and in suite laundry. It has underground parking stall and storage locker. This building has 24 hours concierge/security, large gym area, hot tub, pool table, guest suite, and also underground visitor parking. It closes to park, playground, restaurants, shopping, and easy access to major roads. \*\* 304 51 Waterfront Mews SW \*\*