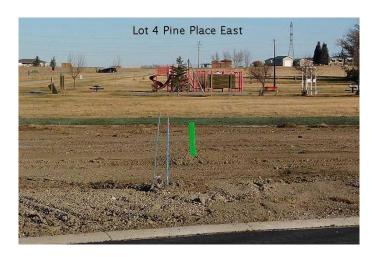

## \$58,900

0 Bedroom, 0.00 Bathroom, Land on 0.16 Acres

NONE, Claresholm, Alberta

Welcome to Claresholm's newest subdivision, Pine Place East. Tucked up in the NE corner of town and backing onto Patterson Park. This is one of the eight lots available. Individuals and developers welcome. R1 zoning and GST applicable.