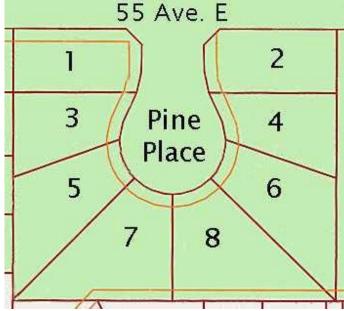

## \$58,900

0 Bedroom, 0.00 Bathroom, Land on 0.16 Acres

NONE, Claresholm, Alberta

Welcome to Claresholm's newest subdivision, Pine Place East. Tucked up in the NE corner of town and backing onto Patterson Park. This is one of the eight lots available. Individuals and developers welcome. R1 zoning and GST applicable.