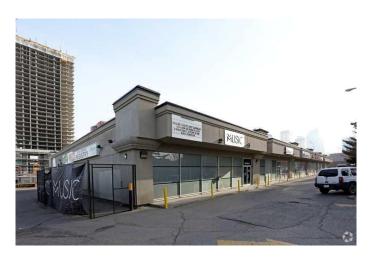

### \$6,250

0 Bedroom, 0.00 Bathroom, Commercial on 1.78 Acres

Beltline, Calgary, Alberta

Rare 5,000 square foot retail/industrial space available for Lease for under market rents. Located on the corner of 10th avenue and 11th street directly across from the midtown coop in downtown beltline. This space is in shell condition has two bathrooms built out and boasts an open layout and nice finishing's. The building traditionally has very low vacancy and there are only two (2) units available currently. The property has an abundance of parking available for customers and patrons and the space accommodates a variety of uses. Please contact listing realtor or your favorite realtor to book a showing.

## **Community Information**

Address 1124 10 Avenue Sw

Subdivision Beltline City Calgary

County Calgary
Province Alberta
Postal Code T2R0B6