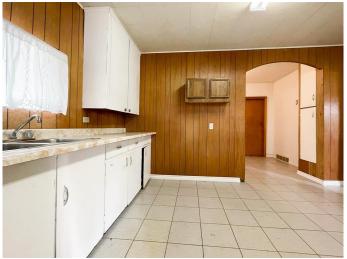

### \$124,900

2 Bedroom, 1.00 Bathroom, 898 sqft Residential on 0.16 Acres

Wainwright, Wainwright, Alberta

Price Reduced! Zoned R2 on a corner lot across the street from Wainwright Elementary School, central to Wainwright High School and Blessed Sacrament K-12! This 2 bedroom, 898sq.ft. bungalow with a little TLC could be a great home for a first time buyer! The huge 26x28 heated garage with 220V power and BRAND NEW SHINGLES, would give you plenty of space to work on projects and complete the renovations to transform your new home! Call today!

#### Interior

Interior Features See Remarks
Appliances Electric Stove

Heating Forced Air, Natural Gas

Cooling None Has Basement Yes

Basement Crawl Space, None