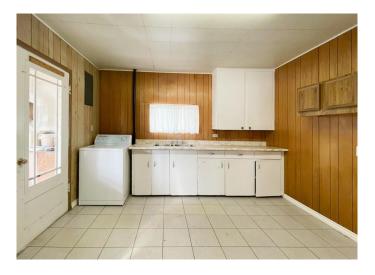

### \$124,900

2 Bedroom, 1.00 Bathroom, 898 sqft Residential on 0.16 Acres

Wainwright, Wainwright, Alberta

Price Reduced! Zoned R2 on a corner lot across the street from Wainwright Elementary School, central to Wainwright High School and Blessed Sacrament K-12! This 2 bedroom, 898sq.ft. bungalow with a little TLC could be a great home for a first time buyer! The huge 26x28 heated garage with 220V power and BRAND NEW SHINGLES, would give you plenty of space to work on projects and complete the renovations to transform your new home! Call today!

#### Interior

Interior Features See Remarks
Appliances Electric Stove

Heating Forced Air, Natural Gas

Cooling None Has Basement Yes

Basement Crawl Space, None