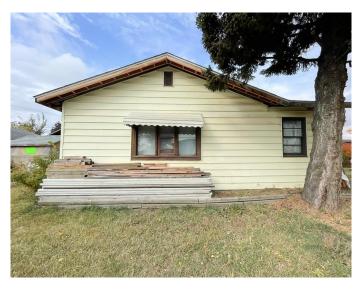

# \$124,900 - 1037 8 Avenue, Wainwright

MLS® #A2176577

### \$124,900

2 Bedroom, 1.00 Bathroom, 898 sqft Residential on 0.16 Acres

Wainwright, Wainwright, Alberta

Price Reduced! Zoned R2 on a corner lot across the street from Wainwright Elementary School, central to Wainwright High School and Blessed Sacrament K-12! This 2 bedroom, 898sq.ft. bungalow with a little TLC could be a great home for a first time buyer! The huge 26x28 heated garage with 220V power and BRAND NEW SHINGLES, would give you plenty of space to work on projects and complete the renovations to transform your new home! Call today!

#### **Exterior**

Exterior Features None

Lot Description Corner Lot, Lawn, Treed

Roof Asphalt Shingle

Construction Vinyl Siding

Foundation Poured Concrete, Block