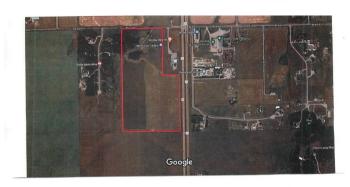

## INVESTORS & DEVELOPERS.... TAKE ADVANTAGE OF A SUCCESSFUL LOCATION!!

83 +/- Acres adjoining very busy Highway 2A just 4 minutes NORTH of OKOTOKS.
(Weighted Annual Average DAILY two-way traffic is 23,340). FEATURES Include:
Mountain & City Views, Direct access to major routes, 40 minutes to Calgary International AirPort, Zoned DC-14 allowing for variety of discretionary Commercial developments, Existing paved road entrance and turn around, Adjacent TWO Existing Commercial Ventures (Big Sky BBQ and Auto Dealership). GREAT OPPORTUNITY on this BUSY CORRIDOR to OKOTOKS! Please click on the video.

## **Community Information**

Address Highway 2a 15th Street E

Subdivision NONE

City Rural Foothills County

County Foothills County

Province Alberta
Postal Code T0L 1T0