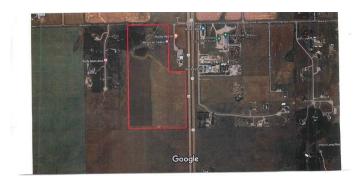

## INVESTORS & DEVELOPERS.... TAKE ADVANTAGE OF A SUCCESSFUL LOCATION!!

83 +/- Acres adjoining very busy Highway 2A just 4 minutes NORTH of OKOTOKS.
(Weighted Annual Average DAILY two-way traffic is 23,340). FEATURES Include:
Mountain & City Views, Direct access to major routes, 40 minutes to Calgary International AirPort, Zoned DC-14 allowing for variety of discretionary Commercial developments, Existing paved road entrance and turn around, Adjacent TWO Existing Commercial Ventures (Big Sky BBQ and Auto Dealership). GREAT OPPORTUNITY on this BUSY CORRIDOR to OKOTOKS! Please click on the video.

## **Community Information**

Address Highway 2a 15th Street E

Subdivision NONE

City Rural Foothills County

County Foothills County

Province Alberta
Postal Code T0L 1T0