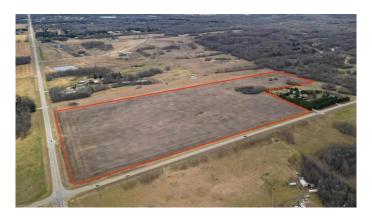

## \$635,000

0 Bedroom, 0.00 Bathroom, Land on 62.98 Acres

NONE, Rural Parkland County, Alberta

Discover an exceptional opportunity with this expansive 62.98 +/- acres property, perfect for those looking to build their dream home or make a long term investment. Boasting breathtaking views of Edmonton from various vantage points, this land offers endless possibilities. Zoned for country residential and approved for future subdivision, you can develop to your vision's full potential. Enjoy the convenience of fully paved roads and a location just 10 minutes from Spruce Grove. Whether you're envisioning a private estate or planning a subdivision, this property combines the best of scenic beauty and prime location.

# **Community Information**

Address 54128 Range Road 274

Subdivision NONE

City Rural Parkland County

County Parkland County

Province Alberta
Postal Code T7X3S5