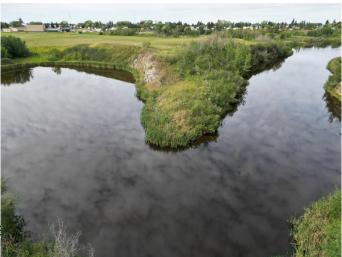

### \$300,000

0 Bedroom, 0.00 Bathroom, Agri-Business on 16.75 Acres

Federal, Rural Paintearth No. 18, County of, Alberta

This property is Located in the County of Paintearth #18 and is adjacent to the east boundary of the town of Castor. An environmental reserve borders the north and east sides of the property. The Castor Creek is located east of the environmental reserve. These rolling grassy hills may have the potential to be developed. The possibilities are limited only by your imagination and the developmental approvals. The property is located north east of Castor's 54A Street. There are no services on the property.

| Province<br>Postal Code       | Alberta<br>T0C 0X0        |  |
|-------------------------------|---------------------------|--|
| Amenities                     |                           |  |
| Waterfront                    | Creek                     |  |
| Exterior                      |                           |  |
| Lot Description               | Creek/River/Stream/Pond   |  |
| Additional Information        |                           |  |
| Date Listed<br>Days on Market | January 15th, 2025<br>110 |  |