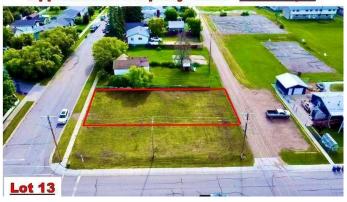

## \$45,000

0 Bedroom, 0.00 Bathroom, Land on 0.14 Acres

Lac La Biche, Lac La Biche, Alberta

Residential Building Lot! Spacious 6000 sq ft lot residential lot, close to the lake and boat launch is an ideal condition for your new home. This lot is within walking distance to schools, churches, and shopping. Adjacent corner lot is also for sale!!

#### **Approximate Property Lines - 6000 Sq Ft**

**Approximate Property Lines - 6000 Sq Ft** 

Days on Market 204

Zoning MEDIUM DENSITY HAMLET RES