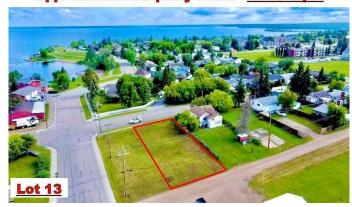

## \$45,000

0 Bedroom, 0.00 Bathroom, Land on 0.14 Acres

Lac La Biche, Lac La Biche, Alberta

Residential Building Lot! Spacious 6000 sq ft lot residential lot, close to the lake and boat launch is an ideal condition for your new home. This lot is within walking distance to schools, churches, and shopping. Adjacent corner lot is also for sale!!

#### **Approximate Property Lines - 6000 Sq Ft**

**Approximate Property Lines - 6000 Sq Ft** 

Days on Market 204

Zoning MEDIUM DENSITY HAMLET RES