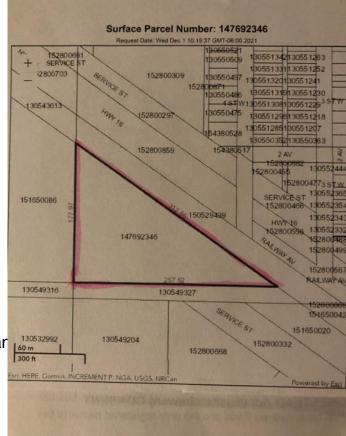

### \$79,000

0 Bedroom, 0.00 Bathroom, Land on 5.66 Acres

NONE, Lashburn, Saskatchewan

This 5.66 acre parcel is in the town of Lashburn . This bare land property is located in the south/west portion of the town and south of Highway 16.

## **Community Information**

| Address     | Ne 08-48-25w3 Block B, Plar |
|-------------|-----------------------------|
| Subdivision | NONE                        |
| City        | Lashburn                    |
| County      | Saskcatchewan               |
| Province    | Saskatchewan                |
| Postal Code | S0M 1H0                     |