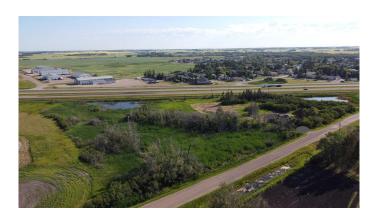

### \$79,000

0 Bedroom, 0.00 Bathroom, Land on 5.66 Acres

NONE, Lashburn, Saskatchewan

This 5.66 acre parcel is in the town of Lashburn . This bare land property is located in the south/west portion of the town and south of Highway 16.