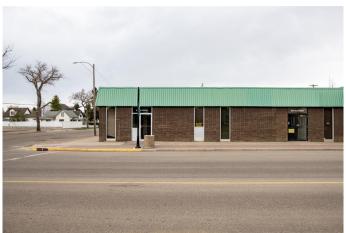

# \$14 - 602 10 Street, Wainwright

MLS® #A2171653

### \$14

0 Bedroom, 0.00 Bathroom, Commercial on 0.00 Acres

NONE, Wainwright, Alberta

1078 Sq. Ft. of Retail or office space right on the corner main street in Wainwright. \$14/Sq. Ft. Triple Net

Year Built

# **Community Information**

Address 602 10 Street

Subdivision NONE

City Wainwright

County Wainwright No. 61, M.D. of

1969

Province Alberta
Postal Code T9W 1E2