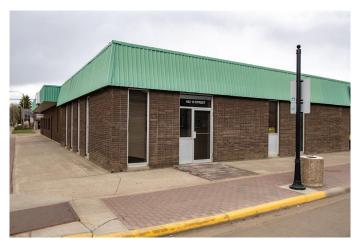

# \$14 - 602 10 Street, Wainwright

MLS® #A2171653

### \$14

0 Bedroom, 0.00 Bathroom, Commercial on 0.00 Acres

NONE, Wainwright, Alberta

1078 Sq. Ft. of Retail or office space right on the corner main street in Wainwright. \$14/Sq. Ft. Triple Net

Year Built

# **Community Information**

Address 602 10 Street

Subdivision NONE

City Wainwright

County Wainwright No. 61, M.D. of

1969

Province Alberta
Postal Code T9W 1E2