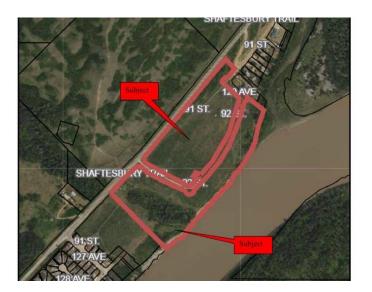

#### \$415,000

0 Bedroom, 0.00 Bathroom, Land on 33.00 Acres

Rosedale., Peace River, Alberta

Just reduced by 50% This piece of land at the southend of the Rosedale subdivision is read for Development. There is already a marked street The Time is Now 33 +/- acres located along the Shaftsbury Trail. Build your dream home along the Mighty Peace River or be the developer of a new subdivision within the Town of Peace River. This choice is yours and the time is NOW THE PRICE HAS NEVER BEEN LOWER Call Today!

## **Community Information**

Address Lot 40

Subdivision Rosedale.

City Peace River

County Peace No. 135, M.D. of

Province Alberta

Postal Code T8X 1X4

#### **Additional Information**

Date Listed October 3rd, 2024

Days on Market 226 Zoning A-UR