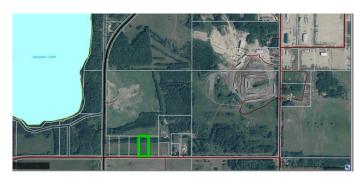

## \$199,000

0 Bedroom, 0.00 Bathroom, Land on 4.13 Acres

Lac La Biche, Lac La Biche, Alberta

Prime Industrial Land Opportunities â€" Just 7km from Lac La Biche! Located in the Lac La Biche Rural Industrial Sector, these five parcels of vacant land are ideally situated for commercial or industrial ventures. Four of the parcels are 4.13 acres, with most western parcel being 4.09 acres, offering ample space for development. Positioned right off Highway 663 and Township Road 665, these properties provide convenient access to major routes, including the NW corner lot with frontage along both roads. Each parcel is mostly cleared, with some treed areas primarily on the northern side, adding a natural buffer. This prime location offers excellent potential for businesses looking to expand or start new projects in a thriving industrial zone. Whether you're a local business looking to grow or seeking a strategic investment, this land provides endless possibilities.

### **Community Information**

Address 14366 Twp Rd 665

Subdivision Lac La Biche
City Lac La Biche

County Lac La Biche County

Province Alberta
Postal Code T0A 2C0