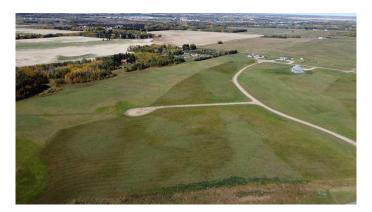

## \$590,000

0 Bedroom, 0.00 Bathroom, Land on 46.75 Acres

Sandhills, Rural Ponoka County, Alberta

46.75 acre development opportunity in prime central Alberta location. Only 2 miles south of Ponoka in the established Sandhills Estates acreage subdivision. Current lot plan is for 17 lots but buyer could develop site as desired. Zoned Country Residential.