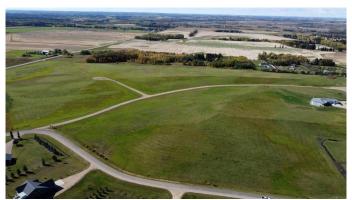

## \$590,000

0 Bedroom, 0.00 Bathroom, Land on 46.75 Acres

Sandhills, Rural Ponoka County, Alberta

46.75 acre development opportunity in prime central Alberta location. Only 2 miles south of Ponoka in the established Sandhills Estates acreage subdivision. Current lot plan is for 17 lots but buyer could develop site as desired. Zoned Country Residential.