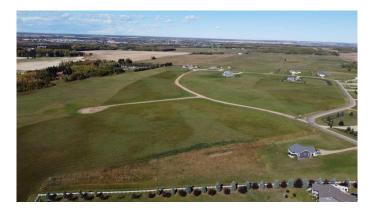

## \$590,000

0 Bedroom, 0.00 Bathroom, Land on 46.75 Acres

Sandhills, Rural Ponoka County, Alberta

46.75 acre development opportunity in prime central Alberta location. Only 2 miles south of Ponoka in the established Sandhills Estates acreage subdivision. Current lot plan is for 17 lots but buyer could develop site as desired. Zoned Country Residential.