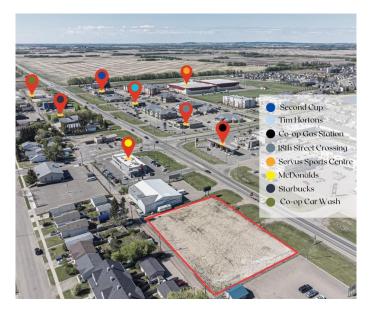

#### \$549,900

0 Bedroom, 0.00 Bathroom, Land on 0.89 Acres

Wallacefield, Lloydminster, Saskatchewan

Are you looking for that perfect spot to build your business? This prime piece of land has the potential to check off all the boxes with easy access to HWY 17, high traffic location, close proximity to the Servus Sports Centre, and numerous other thriving businesses. Get started on your new business venture!