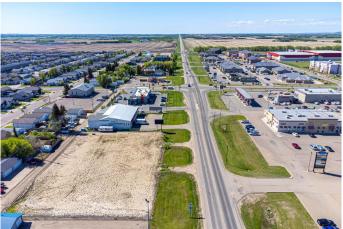

#### \$549,900

0 Bedroom, 0.00 Bathroom, Land on 0.89 Acres

Wallacefield, Lloydminster, Saskatchewan

Are you looking for that perfect spot to build your business? This prime piece of land has the potential to check off all the boxes with easy access to HWY 17, high traffic location, close proximity to the Servus Sports Centre, and numerous other thriving businesses. Get started on your new business venture!