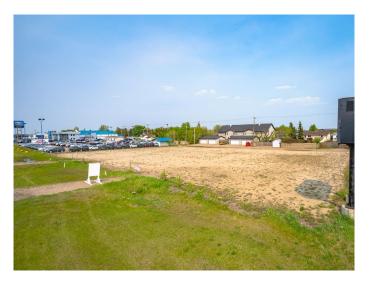

#### \$549,900

0 Bedroom, 0.00 Bathroom, Land on 0.89 Acres

Wallacefield, Lloydminster, Saskatchewan

Are you looking for that perfect spot to build your business? This prime piece of land has the potential to check off all the boxes with easy access to HWY 17, high traffic location, close proximity to the Servus Sports Centre, and numerous other thriving businesses. Get started on your new business venture!