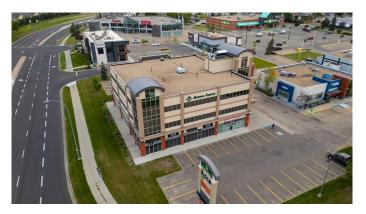

#### \$5,300,000

0 Bedroom, 0.00 Bathroom, Commercial on 1.03 Acres

West End, Camrose, Alberta

Exceptional Investment Opportunity. The Gemini Centre - A Premier Property with a Prime Location and Exposure along 48th Ave in the West End of the City of Camrose. Situated on just over an acre with a building total of 25,339 sqft and a net lease space of 20,595 sqft. Excellent blend of tenants, ideal ground floor locations and the best office environments in the City of Camrose. Prime Location at the intersection of Highway 13 and Camrose Drive giving incredible exposure for business and access for the public. The Building features superior design, unmatched visibility, parking and elevator access.