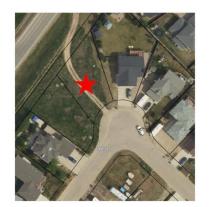

### \$55,000

0 Bedroom, 0.00 Bathroom, Land on 0.18 Acres

Shaftesbury Estates, Peace River, Alberta

Great opportunity to build your home in Shaftesbury Estates! Only a short walk to the nearby playground you will find this to be an ideal neighborhood your family! The lot next door is also for sale so if you are wanting to build a home with a larger footprint this could be a great fit!

## **Community Information**

Address 13406 91 Street

Subdivision Shaftesbury Estates

City Peace River

County Peace No. 135, M.D. of

Province Alberta
Postal Code T8S 1X3