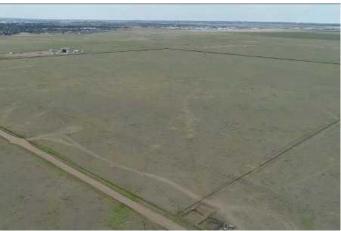

#### \$800,000

0 Bedroom, 0.00 Bathroom, Agri-Business on 160.00 Acres

Northeast Crescent Heights, Medicine Hat, Alberta

ESTATE SALE!!! DEVELOPMENT OPPORTUNITY!! 160 acres+- of prairie grass annexed by the City of Medicine Hat. Has some gas revenue, please call for more information