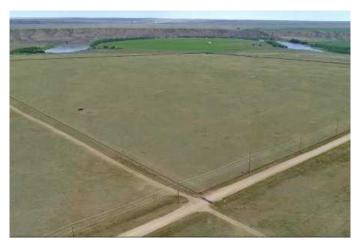

#### \$800,000

0 Bedroom, 0.00 Bathroom, Agri-Business on 160.00 Acres

Northeast Crescent Heights, Medicine Hat, Alberta

ESTATE SALE!!! DEVELOPMENT OPPORTUNITY!! 160 acres+- of prairie grass annexed by the City of Medicine Hat. Has some gas revenue, please call for more information