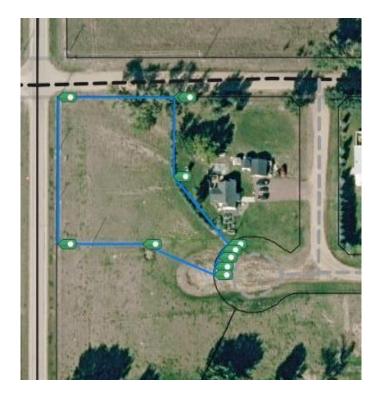

### \$110,000

0 Bedroom, 0.00 Bathroom, Land on 1.33 Acres

One Tree, Rural Newell, County of, Alberta

Looking to build? Want something close to town, but still out of town?! This is a perfect piece of land for those acreage seekers! How about a shop....no problem! Regional water, Power and Gas all to the property line! Seller will also negotiate putting in the septic system. It doesn't get better then this and land is not getting any cheaper! Home owners association will allow RTM and traditional builds.