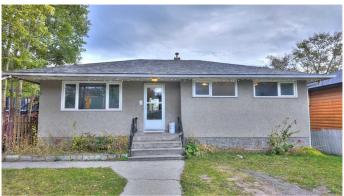

## \$749,900

3 Bedroom, 2.00 Bathroom, 930 sqft Residential on 0.14 Acres

NONE, Exshaw, Alberta

Brand NEW roof! This charming single-family home is perfect for those seeking a serene mountain lifestyle. Set on a solid concrete foundation, the home offers three bedrooms and two bathrooms, with all 3 bedrooms boasting beautiful hardwood flooring. Newer windows throughout the house, and the partially finished basement provides additional room for recreation or storage potential. The backyard is partially fenced, offering privacy and room for outdoor gatherings. A detached one-car garage, complete with a concrete floor, is perfect for parking or as a workshop. With a new roof this home is sure to give you years of peace of mind. Don't miss this wonderful opportunity to call Exshaw home! \*Some Pictures Virtually Staged\*

#### **Essential Information**

MLS® # A2163693 Price \$749,900

Bedrooms 3
Bathrooms 2.00
Full Baths 2

Square Footage 930 Acres 0.14

Year Built 1968

Type Residential Sub-Type Detached

Style Bi-Level
Status Active

#### **Exterior**

Exterior Features Garden

Lot Description Lawn, Private, Back Lane, Back Yard, Front Yard

Roof Asphalt Shingle Construction Other, Stucco

Foundation Poured Concrete