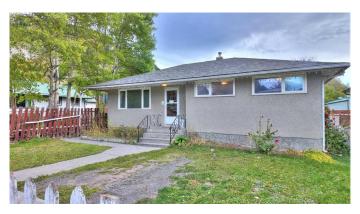

## \$749,900

3 Bedroom, 2.00 Bathroom, 930 sqft Residential on 0.14 Acres

NONE, Exshaw, Alberta

Brand NEW roof! This charming single-family home is perfect for those seeking a serene mountain lifestyle. Set on a solid concrete foundation, the home offers three bedrooms and two bathrooms, with all 3 bedrooms boasting beautiful hardwood flooring. Newer windows throughout the house, and the partially finished basement provides additional room for recreation or storage potential. The backyard is partially fenced, offering privacy and room for outdoor gatherings. A detached one-car garage, complete with a concrete floor, is perfect for parking or as a workshop. With a new roof this home is sure to give you years of peace of mind. Don't miss this wonderful opportunity to call Exshaw home! \*Some Pictures Virtually Staged\*

#### **Essential Information**

MLS® # A2163693 Price \$749,900

Bedrooms 3
Bathrooms 2.00
Full Baths 2

Square Footage 930 Acres 0.14

Year Built 1968

Type Residential Sub-Type Detached

Style Bi-Level
Status Active

#### **Exterior**

Exterior Features Garden

Lot Description Lawn, Private, Back Lane, Back Yard, Front Yard

Roof Asphalt Shingle Construction Other, Stucco

Foundation Poured Concrete